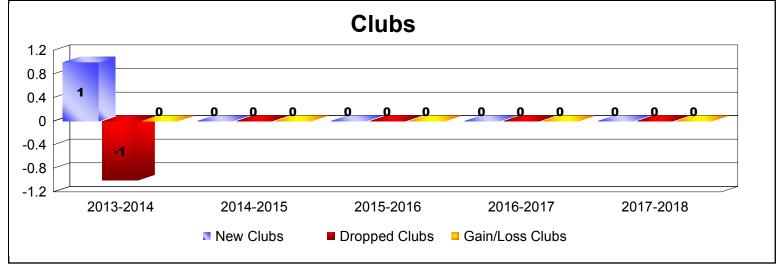

District 110CW As of June 2018 Cumulative

| Year      | New<br>Clubs | Dropped<br>Clubs | Gain/<br>Loss<br>Clubs | New<br>Members | Charter<br>Members | Reinstate<br>Members | Transfer<br>Members | Total<br>Member<br>Added | Total<br>Members<br>Dropped | Gain/<br>Loss<br>Members |
|-----------|--------------|------------------|------------------------|----------------|--------------------|----------------------|---------------------|--------------------------|-----------------------------|--------------------------|
| 2013-2014 | 1            | -1               | 0                      | 90             | 21                 | 7                    | 3                   | 121                      | -135                        | -14                      |
| 2014-2015 | 0            | 0                | 0                      | 112            | 0                  | 10                   | 2                   | 124                      | -141                        | -17                      |
| 2015-2016 | 0            | 0                | 0                      | 96             | 0                  | 8                    | 2                   | 106                      | -122                        | -16                      |
| 2016-2017 | 0            | 0                | 0                      | 96             | 0                  | 6                    | 5                   | 107                      | -123                        | -16                      |
| 2017-2018 | 0            | 0                | 0                      | 110            | 0                  | 22                   | 12                  | 144                      | -153                        | -9                       |
| Average   | 0            | 0                | 0                      | 101            | 4                  | 11                   | 5                   | 120                      | -135                        | -14                      |