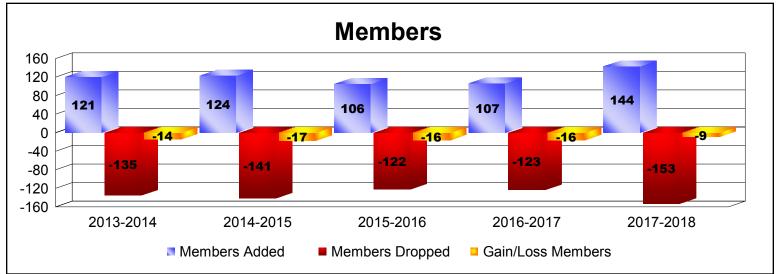

District 110CW As of June 2018 Cumulative

| Year      | New<br>Clubs | Dropped<br>Clubs | Gain/<br>Loss<br>Clubs | New<br>Members | Charter<br>Members | Reinstate<br>Members | Transfer<br>Members | Total<br>Member<br>Added | Total<br>Members<br>Dropped | Gain/<br>Loss<br>Members |
|-----------|--------------|------------------|------------------------|----------------|--------------------|----------------------|---------------------|--------------------------|-----------------------------|--------------------------|
| 2013-2014 | 1            | -1               | 0                      | 90             | 21                 | 7                    | 3                   | 121                      | -135                        | -14                      |
| 2014-2015 | 0            | 0                | 0                      | 112            | 0                  | 10                   | 2                   | 124                      | -141                        | -17                      |
| 2015-2016 | 0            | 0                | 0                      | 96             | 0                  | 8                    | 2                   | 106                      | -122                        | -16                      |
| 2016-2017 | 0            | 0                | 0                      | 96             | 0                  | 6                    | 5                   | 107                      | -123                        | -16                      |
| 2017-2018 | 0            | 0                | 0                      | 110            | 0                  | 22                   | 12                  | 144                      | -153                        | -9                       |
| Average   | 0            | 0                | 0                      | 101            | 4                  | 11                   | 5                   | 120                      | -135                        | -14                      |